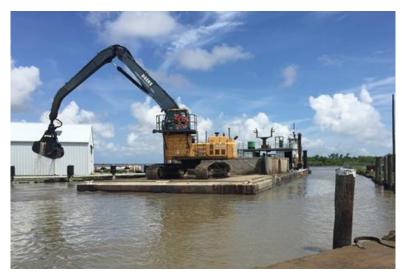

## Mooring:

3 Spud wells, 3 x 40' x 17" Spuds Spud Winch **Towing Gear:** Cable Tow Bridle Emergency Towing Hawser **Available Accessories:** 2007 John Deere Material Handler 3cy hydraulic clam bucket 4 and 5 tine hydraulic grapples 50-ton Crawler Crane 300 cubic yard (removable) containment box Lighted deck, 40kw Generator Fresh water capacity 8,400 gallons Fuel capacity 6,000 gallons in two double-wall tanks Clam Vision XYZ Dredge Positioning 8x20' Tool container Additional equipment may be added