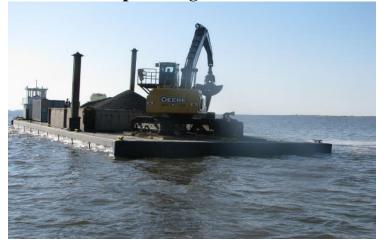

## Mooring:

3 Spud wells, 3 x 40' x 17" Spuds Spud Winch **Towing Gear:** Cable Tow Bridle Emergency Towing Hawser **Available Accessories:** 2007 John Deere Material Handler 3cy hydraulic clam bucket 4 and 5 tine hydraulic grapples 50-ton Crawler Crane 300 cubic yard (removable) containment box Lighted deck, 40kw Generator Fresh water capacity 8,400 gallons Fuel capacity 6,000 gallons in two double-wall tanks Clam Vision XYZ Dredge Positioning 8x20' Tool container Additional equipment may be added