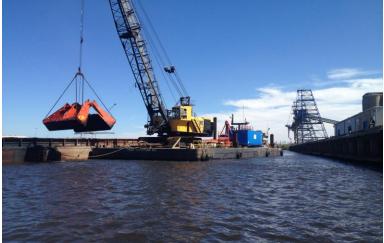

## Crane Barge / Dredge MBI 05

**MBI 05** Name: **Off. Number:** 1215036 Year Built: 2008 Length: 150' 50' Beam: Depth/Draft: 10' Gross Tons: 630 Net Tons: 630 Deck Load: 2,000 lb/sqft (entire deck) **Rigging:** Domestic Certified **Mooring:** 4 Spud wells, with 3 extra heavy constructed 65' x 24" Spuds Anchor / Spud Winch -4 drum – SLP 50,000 lbs., 4 Point Anchor System, Each winch drum holds 2,500' of 7/8" cable **Towing Gear:** Cable Tow Bridle Emergency Towing Hawser **Available Accessories:** Lima 2400B Crawler Crane with Clam Vision XYZ Dredge Positioning, Bucket size 6.5cy to 16cy, 7-tine grapple, 30,000 lbs. 12-person Galley/Diner/Sleeper Office with internet, copier, scanner (2) each 40kw Generators Lighted Deck Fuel Capacity is 20,000 gallons in 4 double wall fuel tanks Potable Water Capacity 15,000 gal. 300 amp welding machine 4" Containment Coaming System for ZERO discharge areas