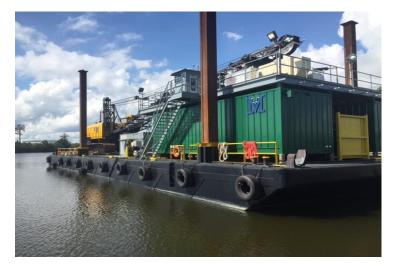

## Crane Barge / Dredge MBI 05

**MBI 05** Name: **Off. Number:** 1215036 Year Built: 2008 Length: 150' 50' Beam: Depth/Draft: 10' Gross Tons: 630 Net Tons: 630 Deck Load: 2,000 lb/sqft (entire deck) **Rigging:** Domestic Certified **Mooring:** 4 Spud wells, with 3 extra heavy constructed 65' x 24" Spuds Anchor / Spud Winch -4 drum – SLP 50,000 lbs., 4 Point Anchor System, Each winch drum holds 2,500' of 7/8" cable **Towing Gear:** Cable Tow Bridle Emergency Towing Hawser **Available Accessories:** Lima 2400B Crawler Crane with Clam Vision XYZ Dredge Positioning, Bucket size 6.5cy to 16cy, 7-tine grapple, 30,000 lbs. 12-person Galley/Diner/Sleeper Office with internet, copier, scanner (2) each 40kw Generators Lighted Deck Fuel Capacity is 20,000 gallons in 4 double wall fuel tanks Potable Water Capacity 15,000 gal. 300 amp welding machine 4" Containment Coaming System for ZERO discharge areas