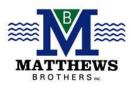

## Crane Barge / Dredge MBI 05

**MBI 05** Name: **Off. Number:** 1215036 Year Built: 2008 Length: 150' 50' Beam: Depth/Draft: 10' Gross Tons: 630 Net Tons: 630 Deck Load: 2,000 lb/sqft (entire deck) **Rigging:** Domestic Certified **Mooring:** 4 Spud wells, with 3 extra heavy constructed 65' x 24" Spuds Anchor / Spud Winch -4 drum – SLP 50,000 lbs., 4 Point Anchor System, Each winch drum holds 2,500' of 7/8" cable **Towing Gear:** Cable Tow Bridle Emergency Towing Hawser **Available Accessories:** Lima 2400B Crawler Crane with Clam Vision XYZ Dredge Positioning, Bucket size 6.5cy to 16cy, 7-tine grapple, 30,000 lbs. 12-person Galley/Diner/Sleeper Office with internet, copier, scanner (2) each 40kw Generators Lighted Deck Fuel Capacity is 20,000 gallons in 4 double wall fuel tanks Potable Water Capacity 15,000 gal. 300 amp welding machine 4" Containment Coaming System for ZERO discharge areas